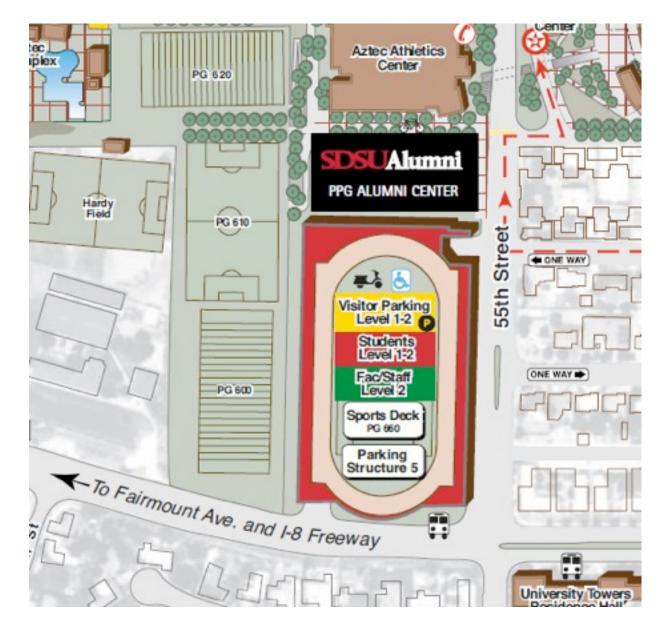

### **Directions**

#### From Interstate 8-West

Turn right at Montezuma Road and proceed past Travel south on Fairmount Avenue. Campanile Drive.

Turn right at 55th Street.

Turn left into Parking Structure 5 (Aztrack).

#### From Interstate 8-East.

take the College Avenue exit and proceed south. take the Mission Gorge Road/Fairmount Avenue exit.

Bear right and take the Montezuma Road exit.

Turn left at 55th Street.

Turn left into Parking Structure 5 (Aztrack).